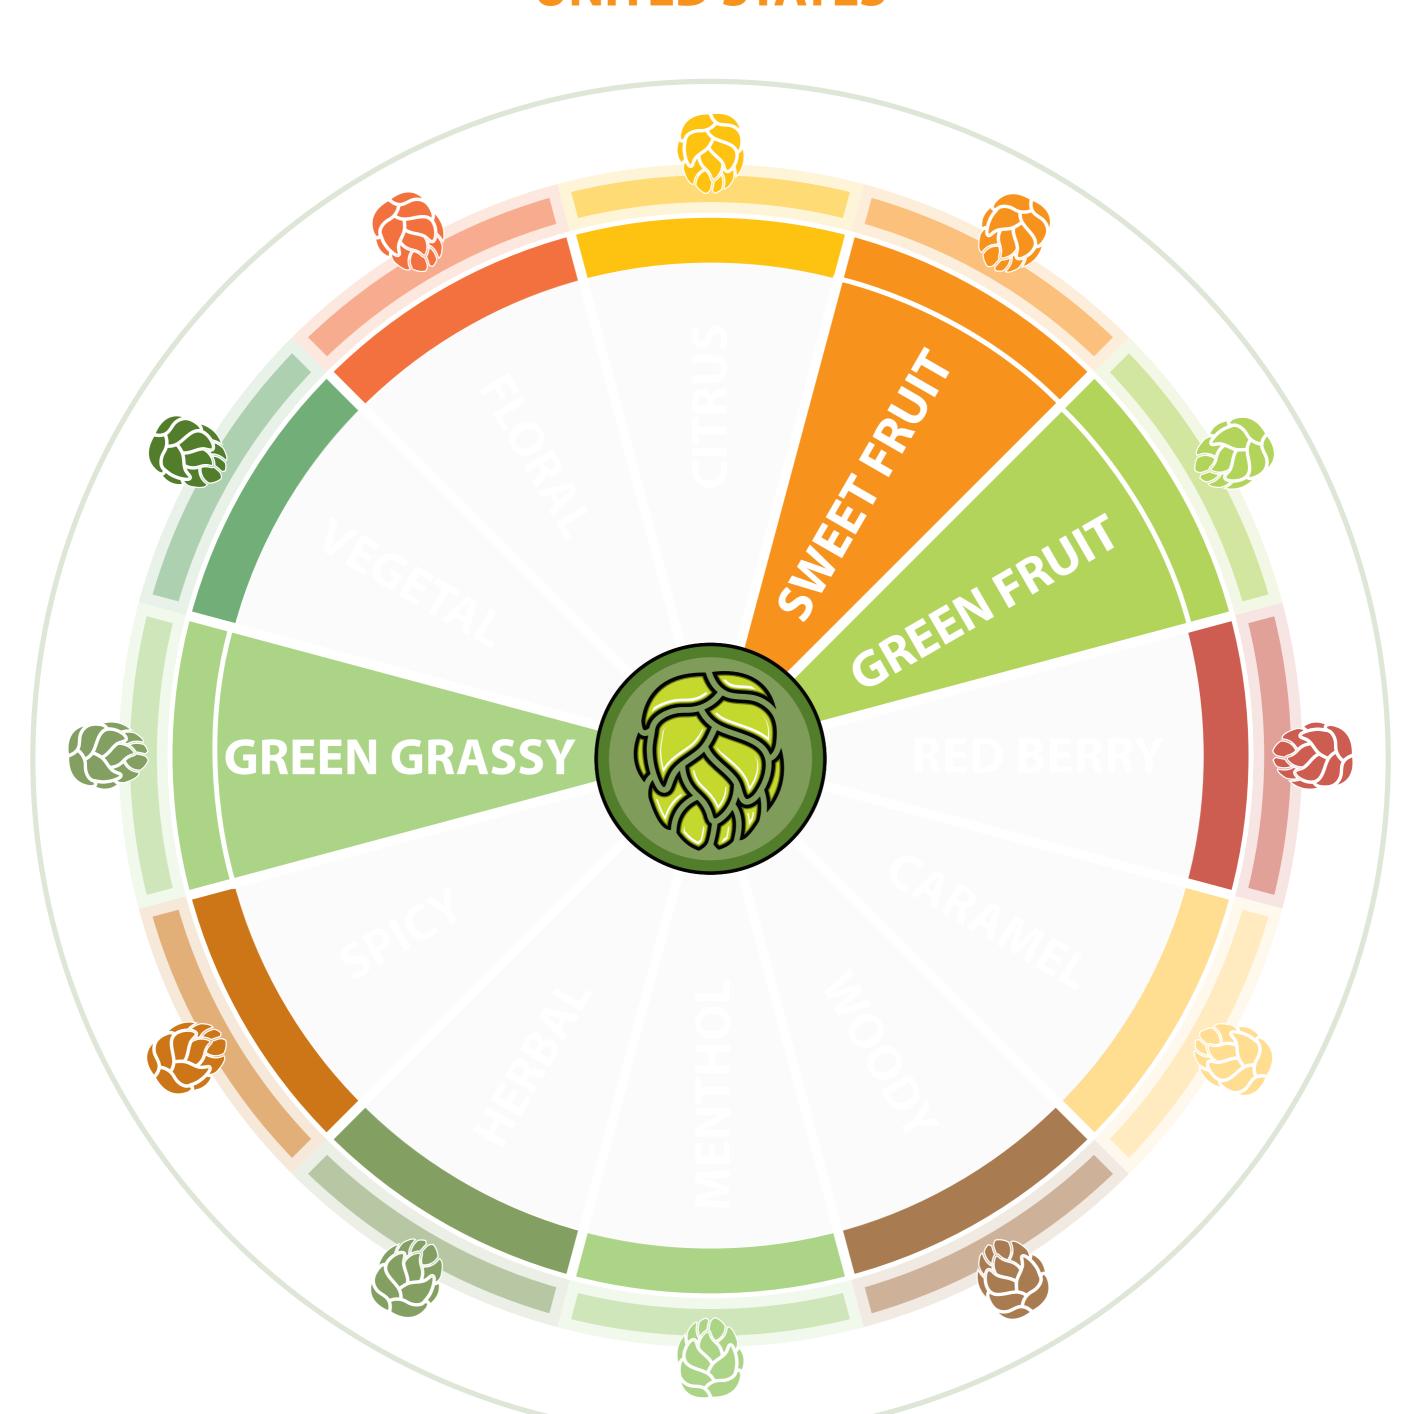

## **UNITED STATES**

BRU-1™ IS NOTABLE FOR ITS DISTINCT SWEET FRUIT
AROMA THAT IS OFTEN DESCRIBED AS PINEAPPLE.
WHEN USED AS A WHIRLPOOL OR DRY HOP
ADDITION, BRU-1™ DELIVERS THE AROMA OF
FRESHLY CUT PINEAPPLE AND GREEN FRUITS.
BRU-1™ IS SYNERGISTIC WITH OTHER HOPS
CREATING A DEPTH OF FRUIT FLAVOR. BRU-1™ HAS
ALSO BEEN SHOWN TO IMPROVE HAZE STABILITY
IN CERTAIN BEER STYLES.