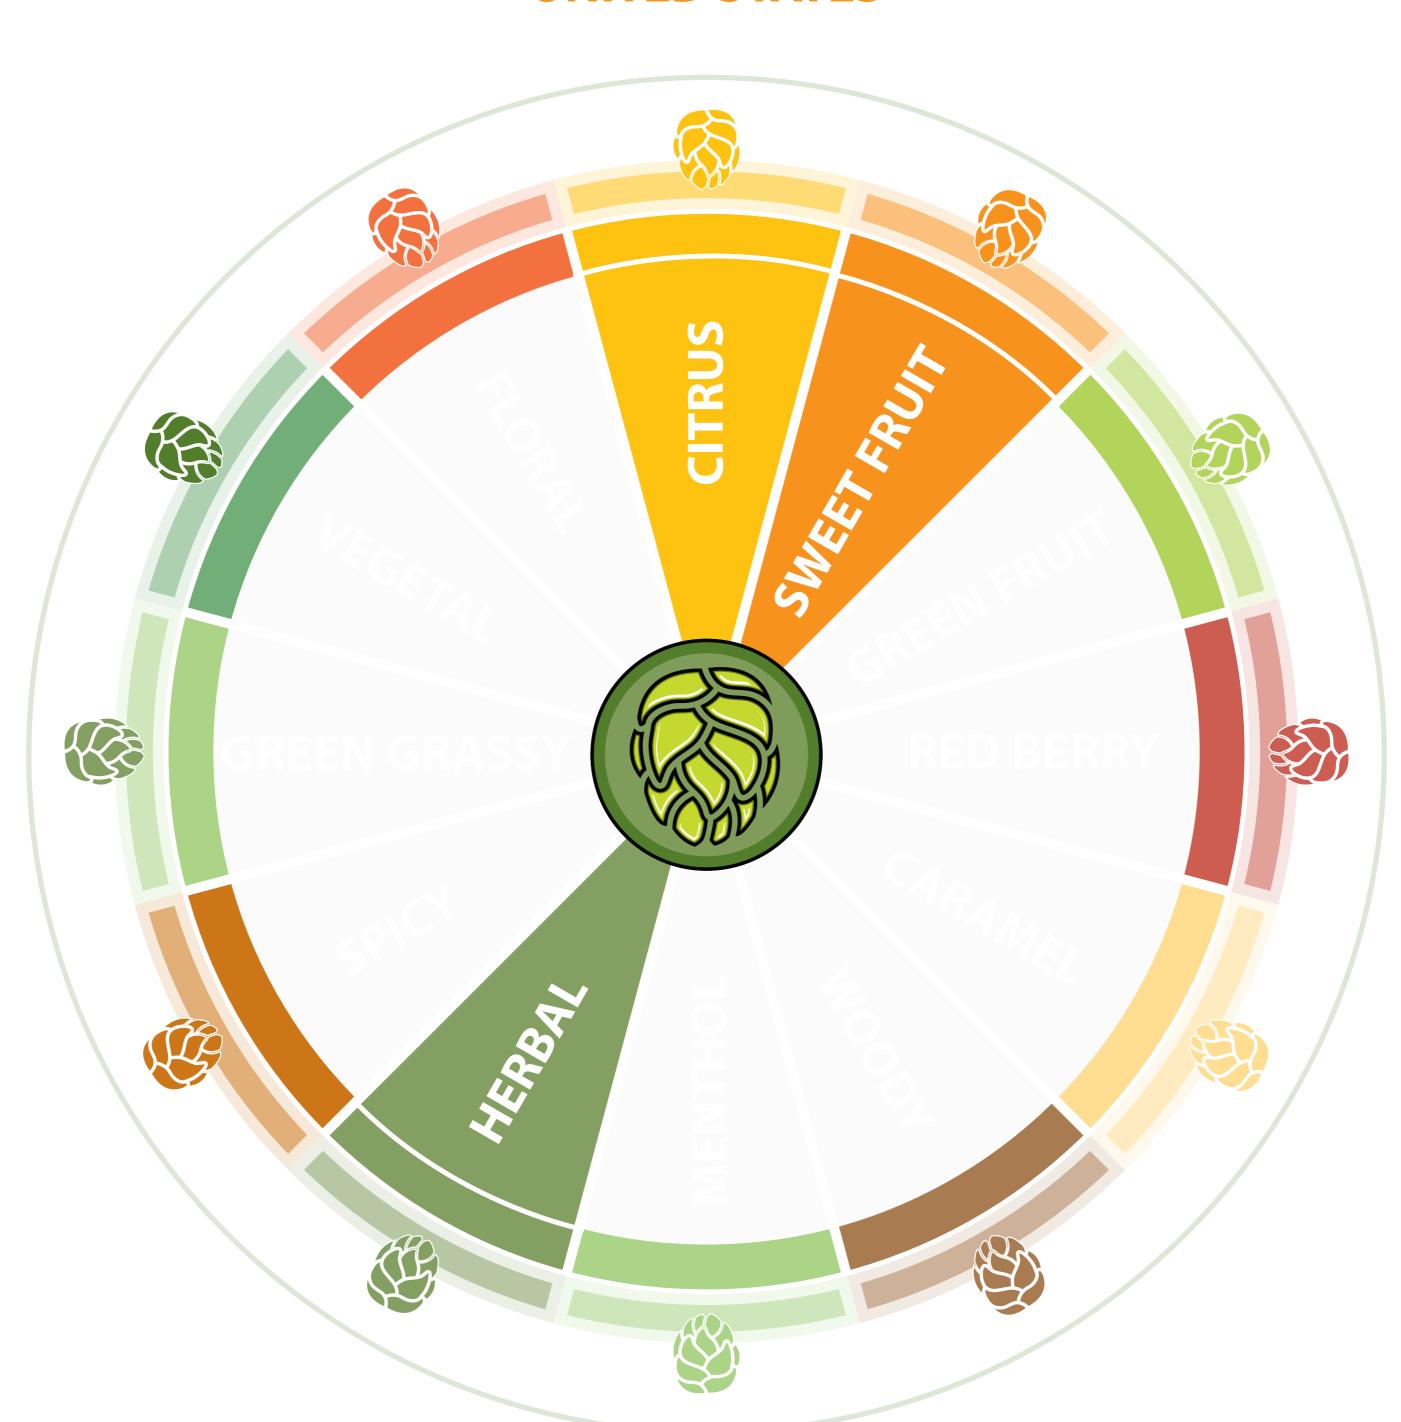

## **UNITED STATES**

IDAHO GEM™ WAS FOUND AND IS MARKETED BY IDAHO'S GOODING FARMS. THIS VARIETAL HAS RELATIVELY HIGH ALPHA AND LEVELS OF SWEET FRUITY FLAVOR. FLAVORS: PINEAPPLE, CHERRY CANDY, GRAPEFRUIT, GREEN TEA.