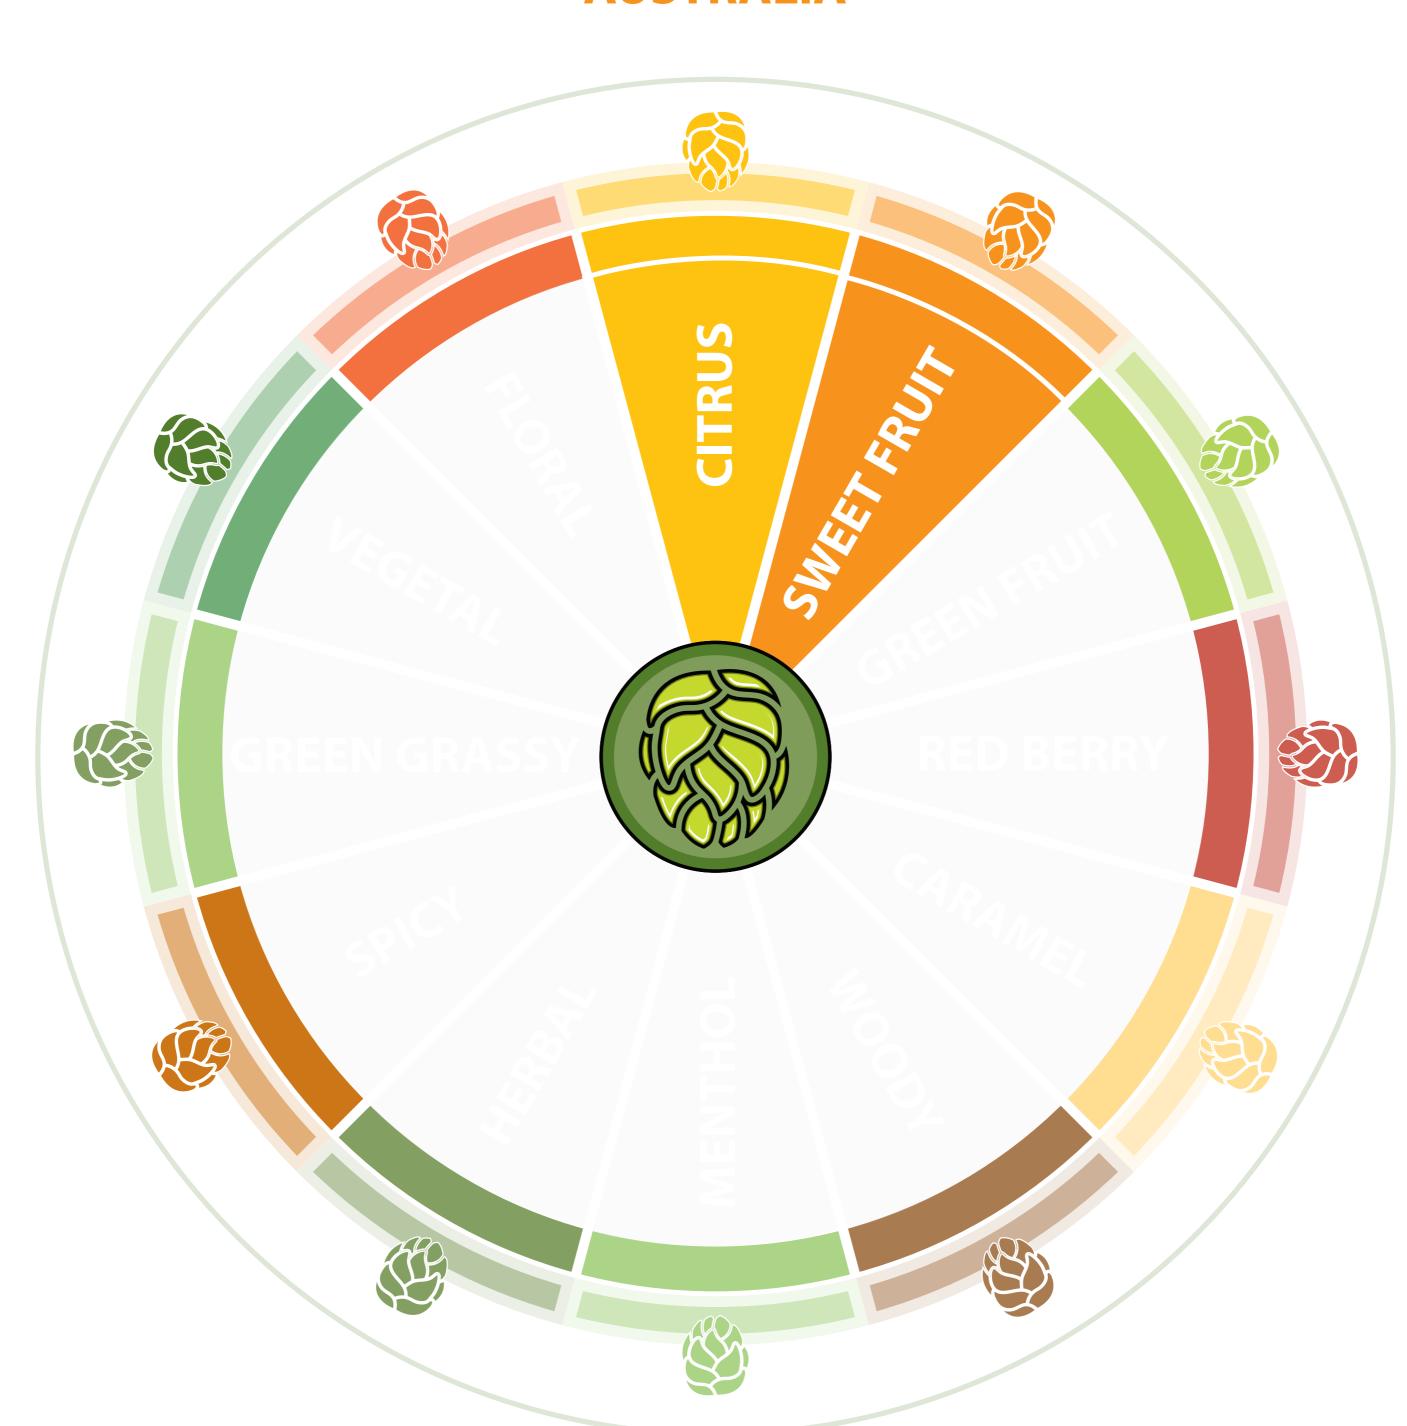

## **AUSTRALIA**

ECLIPSE® IS BURSTING WITH SWEET MANDARIN,
ZESTY CITRUS PEEL AND FRESH PINE NEEDLES. IT
CAN BE USED IN LARGE DOSES TO MAKE A HAZY
FRUIT BOMB, OR PARED BACK TO MAKE A LIGHTER
STYLE. THIS DEPTH IS BEST ACCESSED THROUGH
LATE ADDITIONS OR DRY HOPPING. ECLIPSE® WAS
CREATED BY THE HPA BREEDING PROGRAM
IN 2004 AND COMMERCIALIZED IN 2020. ITS
ANCESTRY IS THE RESULT OF CROSS POLLINATION
OF HIGH ALPHA AUSTRALIAN AND NORTH
AMERICAN HOPS.